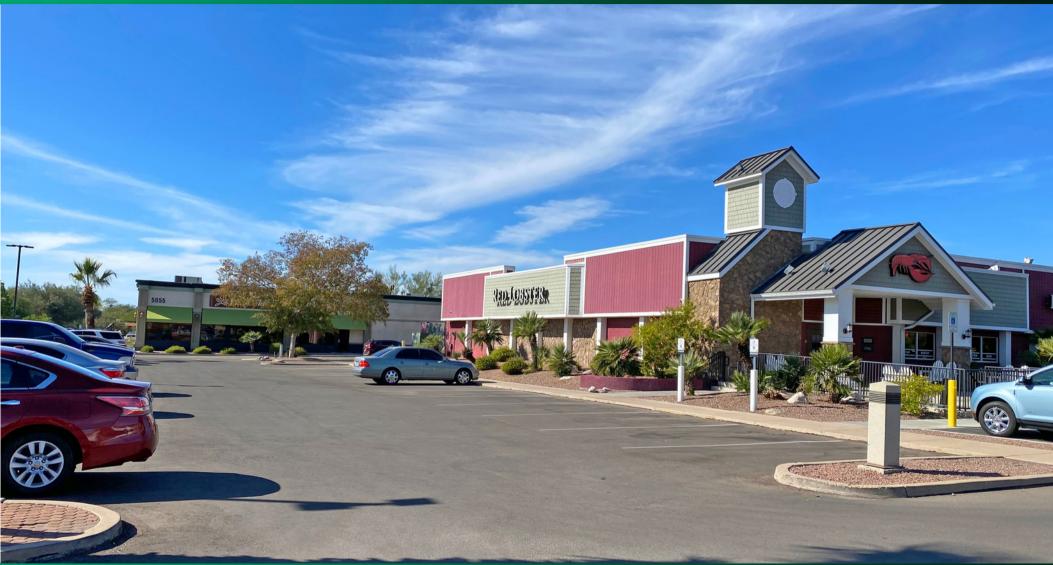

### Shoppes at Fiesta Plaza

#### THE PROPERTY

#### PROPERTY HIGHLIGHTS

AVAILABLE SPACE: PADS ±5,000 SF, ±6,950 SF

LEASE RATE: CALL BROKER FOR PRICING

ZONING: C-3, CITY OF TUCSON

- LOCATED AT FIESTA PLAZA
- PROPERTY LOCATED AT SIGNALIZED INTERSECTION
- TENANTS INCLUDE: FIRST WATCH, RED LOBSTER AND TESLA