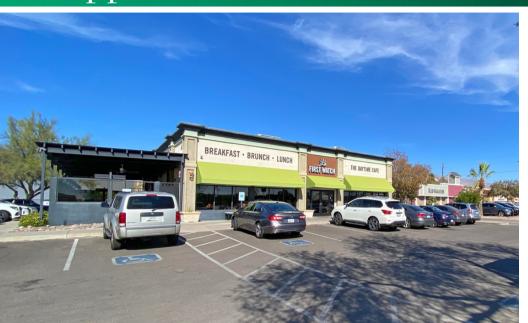

### Shoppes at Fiesta Plaza

| Site | Building # | Tenant           | Size SF |
|------|------------|------------------|---------|
| 1    | 5081       | TESLA DEALERSHIP | 30,005  |
| 2    | 5055       | FIRST WATCH      | 5,858   |
| 3    | 5061       | RED LOBSTER      | 7,304   |
| 4    | 5040       | AVAILABLE        | 5,000   |
| 5    | TBD        | AVAILABLE        | 6,950   |

#### PROPERTY HIGHLIGHTS

AVAILABLE SPACE: PADS ±5,000 SF, ±6,950 SF

LEASE RATE: CALL BROKER FOR PRICING

ZONING: C-3, CITY OF TUCSON

- LOCATED AT FIESTA PLAZA
- PROPERTY LOCATED AT SIGNALIZED INTERSECTION
- TENANTS INCLUDE: FIRST WATCH, RED LOBSTER AND TESLA