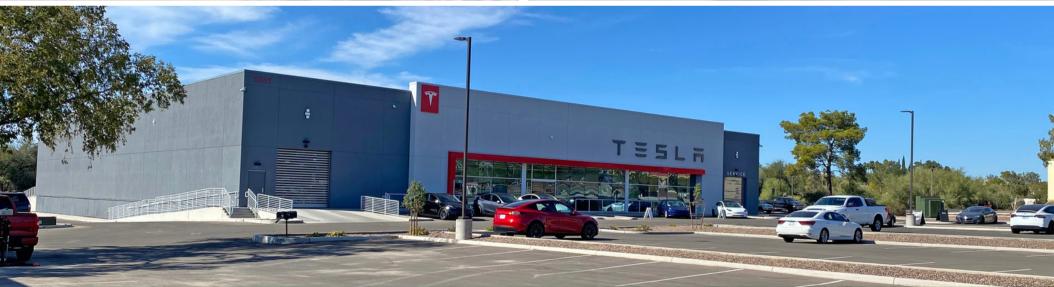

### Shoppes at Fiesta Plaza

| Site | Building # | Tenant           | Size SF |
|------|------------|------------------|---------|
| 1    | 5081       | TESLA DEALERSHIP | 30,005  |
| 2    | 5055       | FIRST WATCH      | 5,858   |
| 3    | 5061       | RED LOBSTER      | 7,304   |
| 4    | 5040       | AVAILABLE        | 5,000   |
| 5    | TBD        | AVAILABLE        | 6,950   |

#### THE PROPERTY

#### PROPERTY HIGHLIGHTS

AVAILABLE SPACE: PADS ±5,000 SF, ±6,950 SF

LEASE RATE: CALL BROKER FOR PRICING

ZONING: C-3, CITY OF TUCSON

- LOCATED AT FIESTA PLAZA
- PROPERTY LOCATED AT SIGNALIZED INTERSECTION
- TENANTS INCLUDE: FIRST WATCH, RED LOBSTER AND TESLA