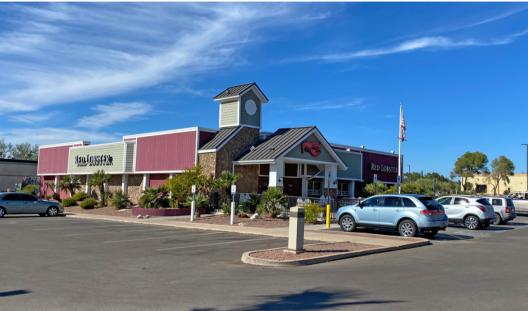

### Shoppes at Fiesta Plaza

| Site | Building # | Tenant           | Size SF |
|------|------------|------------------|---------|
| 1    | 5081       | TESLA DEALERSHIP | 30,005  |
| 2    | 5055       | FIRST WATCH      | 5,858   |
| 3    | 5061       | RED LOBSTER      | 7,304   |
| 4    | 5040       | AVAILABLE        | 5,000   |
| 5    | TBD        | AVAILABLE        | 6,950   |

#### PROPERTY HIGHLIGHTS

AVAILABLE SPACE: PADS ±5,000 SF, ±6,950 SF

LEASE RATE: CALL BROKER FOR PRICING

ZONING: C-3, CITY OF TUCSON

- LOCATED AT FIESTA PLAZA
- PROPERTY LOCATED AT SIGNALIZED INTERSECTION
- TENANTS INCLUDE: FIRST WATCH, RED LOBSTER AND TESLA