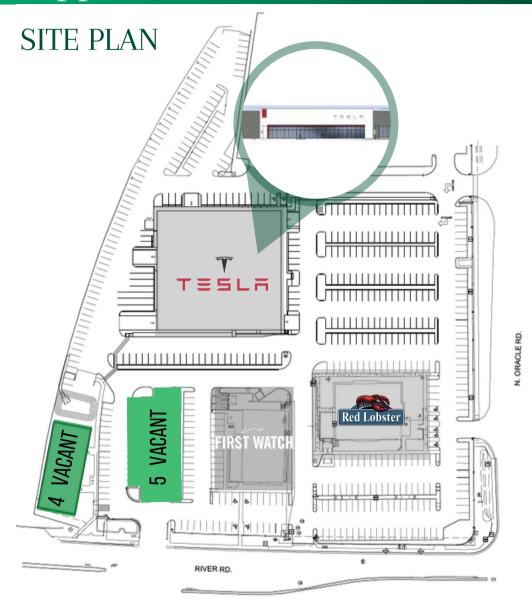

### Shoppes at Fiesta Plaza

| Site | Building # | Tenant           | Size SF |
|------|------------|------------------|---------|
| 1    | 5081       | TESLA DEALERSHIP | 30,005  |
| 2    | 5055       | FIRST WATCH      | 5,858   |
| 3    | 5061       | RED LOBSTER      | 7,304   |
| 4    | 5040       | AVAILABLE        | 5,000   |
| 5    | TBD        | AVAILABLE        | 6,950   |

#### PROPERTY HIGHLIGHTS

AVAILABLE SPACE: PADS ±5,000 SF, ±6,950 SF

LEASE RATE: CALL BROKER FOR PRICING

ZONING: C-3, CITY OF TUCSON

- LOCATED AT FIESTA PLAZA
- PROPERTY LOCATED AT SIGNALIZED INTERSECTION
- TENANTS INCLUDE: FIRST WATCH, RED LOBSTER AND TESLA