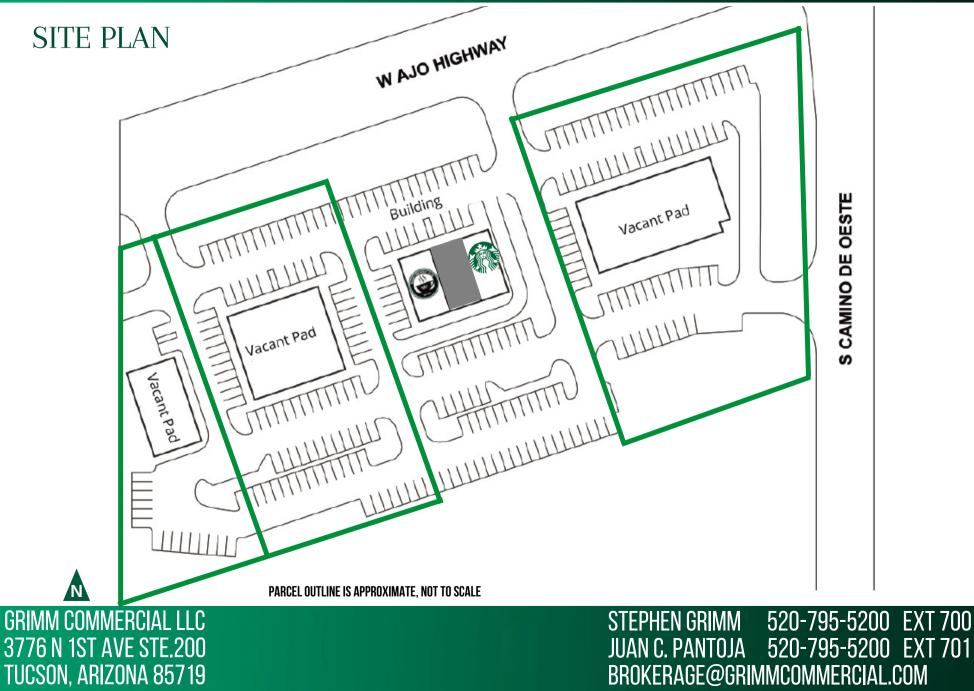

## SWC Ajo Hwy & Camino de Oeste

### SWC Ajo Hwy & Camino de Oeste

| THE PROPERTY                                                                                                                                                                                                                                                                                           | PROPERTY HIGHLIGHTS                                                                                                                                 |
|--------------------------------------------------------------------------------------------------------------------------------------------------------------------------------------------------------------------------------------------------------------------------------------------------------|-----------------------------------------------------------------------------------------------------------------------------------------------------|
| TAX PARCEL NO:       LAND SIZE:       BUILDING SIZE         212-50-1360       ±93,132 SF       ±9,800 SF         212-50-1380       ±64,033 SF       ±8,500 SF         212-50-1390       ±36,542 SF       ±5,000 SF         ZONING: COMMERCIAL, CB-1 & CB-2       2000000000000000000000000000000000000 | <ul> <li>UNDERSERVED TRADE AREA WITH A GROWING<br/>POPULATION</li> <li>TRAFFIC COUNT ON AJO HWY (SR 86) OVER 24,001<br/>VEHICLES PER DAY</li> </ul> |