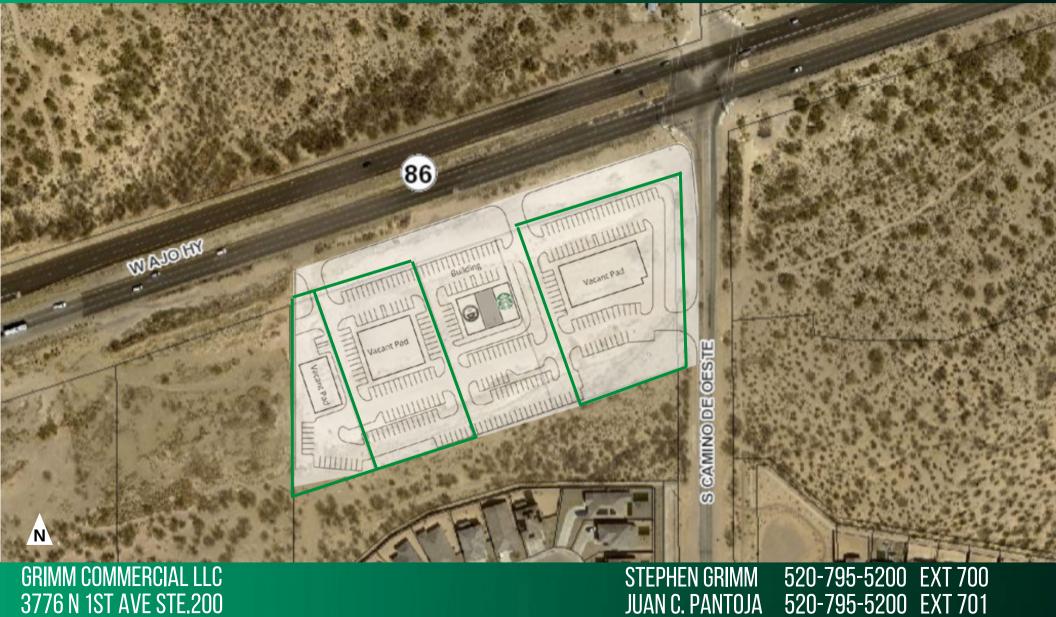

### SWC Ajo Hwy & Camino de Oeste

### SWC Ajo Hwy & Camino de Oeste

| THE PROPERTY                                                                                                                                                                                                                                                                                           | PROPERTY HIGHLIGHTS                                                                                                                                 |
|--------------------------------------------------------------------------------------------------------------------------------------------------------------------------------------------------------------------------------------------------------------------------------------------------------|-----------------------------------------------------------------------------------------------------------------------------------------------------|
| TAX PARCEL NO:       LAND SIZE:       BUILDING SIZE         212-50-1360       ±93,132 SF       ±9,800 SF         212-50-1380       ±64,033 SF       ±8,500 SF         212-50-1390       ±36,542 SF       ±5,000 SF         ZONING: COMMERCIAL, CB-1 & CB-2       2000000000000000000000000000000000000 | <ul> <li>UNDERSERVED TRADE AREA WITH A GROWING<br/>POPULATION</li> <li>TRAFFIC COUNT ON AJO HWY (SR 86) OVER 24,001<br/>VEHICLES PER DAY</li> </ul> |