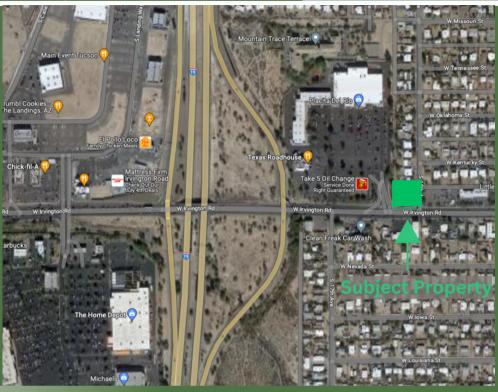

## THE PROPERTY

Available Space

786 & 790 W IRVINGTON RD

16,500 SF

## PROPERTY HIGHLIGHTS

- 16,500 SF OF COMMERCIAL LAND AVAILABLE FOR LEASE
- C-2 COMMERCIAL ZONING
- BUILD-TO-SUIT OR GROUND LEASE IN HIGHLY VISIBLE LOCATION
- JUST OFF I-19 HIGHWAY NEXT TO TWO NEW POWER CENTERS