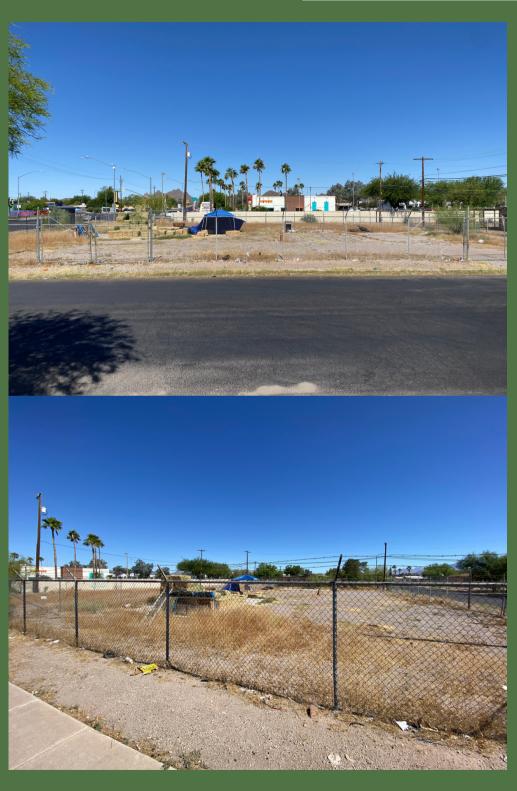

## THE PROPERTY

Available Space

786 & 790 W IRVINGTON RD

16,500 SF

## PROPERTY HIGHLIGHTS

- 16,500 SF OF COMMERCIAL LAND AVAILABLE FOR LEASE
- C-2 COMMERCIAL ZONING
- BUILD-TO-SUIT OR GROUND LEASE IN HIGHLY VISIBLE LOCATION
- JUST OFF I-19 HIGHWAY NEXT TO TWO NEW POWER CENTERS